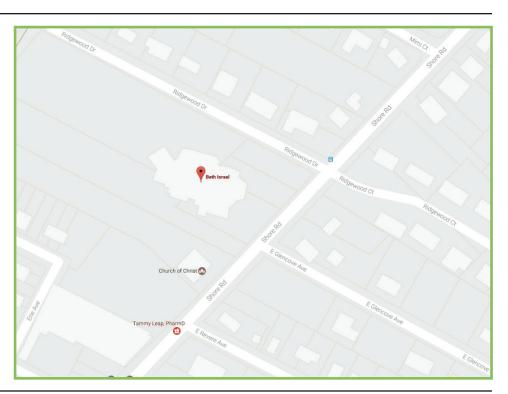

## Pick up and drop off at Beth Israel 2501 Shore Road, Northfield

Camp By The Sea will offer round trip school bus transportation Monday through Friday to and from Beth Israel in Northfield, NJ.

The shuttle will leave Beth Israel at 8:45am sharp and return at approximately 4:15pm.